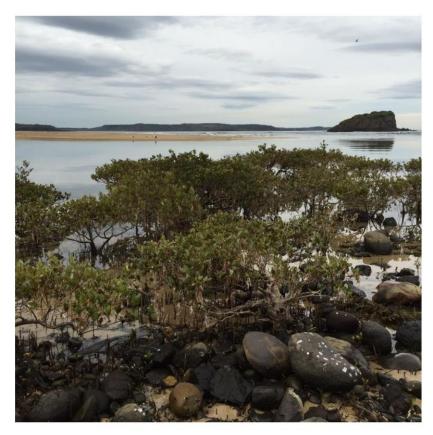

# Minnamurra River near Stack Island 2015.

Image by: T Hynd Image copyright owner: Shellharbour City Council

**Minnamurra River from Killalea State Recreation Area** Image by: T Hynd Image copyright owner: Shellharbour City Council